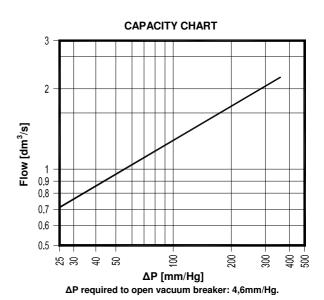

USE: Saturated and superheated steam

**AVAILABLE** 

2

MODELS: **VB21** SIZES: 1/2"

CONNECTIONS: Inlet 1/2" vertical

Outlet 1/8" horizontal

Female screwed ISO 7/1 Rp (BS21) Vertical installation angled connection.