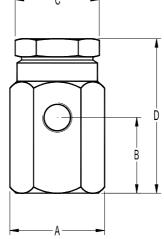

| *Available | spare | parts. |
|------------|-------|--------|
|------------|-------|--------|

| DIMENSIONS (mm) |    |    |    |    |             |  |  |
|-----------------|----|----|----|----|-------------|--|--|
| SIZE<br>DN      | A  | В  | С  | D  | WGT.<br>Kgs |  |  |
| 1/2"            | 32 | 26 | 26 | 52 | 0,17        |  |  |