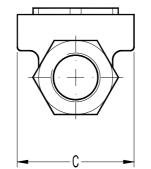

12 bar 150 ºC

| DIMENSIONS (mm) |    |    |    |    |             |
|-----------------|----|----|----|----|-------------|
| SIZE<br>DN      | A  | В  | с  | D  | WGT.<br>Kgs |
| 1/2"            | 80 | 16 | 62 | 52 | 0,6         |
| 3/4"            | 88 | 19 | 62 | 57 | 0,9         |
| 1"              | 88 | 23 | 62 | 60 | 0,85        |