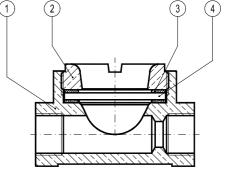

| MATERIALS |                |                           |  |  |  |
|-----------|----------------|---------------------------|--|--|--|
| POS.Nr.   | DESIGNATION    | MATERIAL                  |  |  |  |
| 1         | Body           | Brass EN12165 / CuZn39Pb2 |  |  |  |
| 2         | Glass nut      | Brass EN12165 / CuZn39Pb2 |  |  |  |
| 3         | * Gasket       | St.Steel / Graphite       |  |  |  |
| 4         | * Window glass | Borosilicate              |  |  |  |

\*Available spare parts.