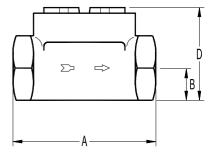

12 bar 150 ºC

| DIMENSIONS (mm) |    |    |    |    |             |
|-----------------|----|----|----|----|-------------|
| SIZE<br>DN      | A  | В  | с  | D  | WGT.<br>Kgs |
| 1/2"            | 80 | 16 | 62 | 52 | 0,6         |
| 3/4"            | 88 | 19 | 62 | 57 | 0,9         |
| 1"              | 88 | 23 | 62 | 60 | 0,85        |