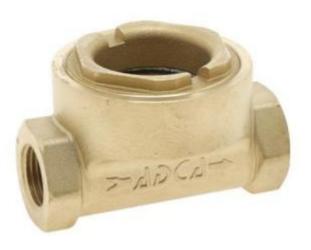

Single window SW sight glass, has been designed for this particular application.

Connections are female screwed.

| USE:      | Condensate pipes downstream steam traps. |
|-----------|------------------------------------------|
| AVAILABLE |                                          |
| MODELS:   | SW 12 - 5 mm thick glass                 |

| MATERIALS |                |                           |  |  |  |
|-----------|----------------|---------------------------|--|--|--|
| POS.Nr.   | DESIGNATION    | MATERIAL                  |  |  |  |
| 1         | Body           | Brass EN12165 / CuZn39Pb2 |  |  |  |
| 2         | Glass nut      | Brass EN12165 / CuZn39Pb2 |  |  |  |
| 3         | * Gasket       | St.Steel / Graphite       |  |  |  |
| 4         | * Window glass | Borosilicate              |  |  |  |